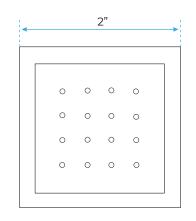

#### **Shower Head**

Shower Head 3 Functions: Waterfall, Rainfall & Mist.

Shower head size: 20 x 20 inch

Each function run all together and separately

Music and LED light work by electronic

All Metal Material: Solid Brass: Stainless Steel (top showerhead, hose)