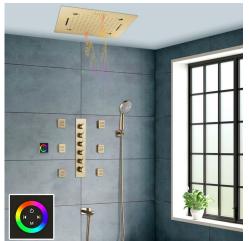

#### **Shower Head**

Shower Head 3 Functions: Waterfall, Rainfall & Mist.

Shower head size: 20 x 20 inch

Each function run all together and separately

Music and LED light work by electronic

All Metal Material: Solid Brass: Stainless Steel (top showerhead, hose)

Shower Head Mounting: Flush on ceiling

Hand Spray Hose: 59 inch Water flow: 2.5 GPM ~ 5.5 GPM Water pressure: 0.3 MPA ~ 1 MPA

Water pipe lines: 3/4 inch water pipes for the hot and cold water mixer

inlet, the others are 1/2 inch

## **Touch Panel Control** MANUAL MODE Turn On/Off Control M Auto mode setting AUTO MODE Set the speed of color change, fast/slow

Water Pressure: 0.3-0.5MPA Shower Flow Rate: 9-25L/min

All dimensions and specifications are nominal and may vary. Use actual products for accuracy in critical situations.