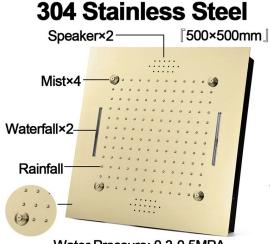

#### **Shower Head**

Shower Head 3 Functions: Waterfall, Rainfall & Mist.

Shower head size: 20 x 20 inch

Each function run all together and separately

Music and LED light work by electronic

All Metal Material: Solid Brass: Stainless Steel (top showerhead, hose)

Shower Head Mounting: Flush on ceiling

Hand Spray Hose: 59 inch Water flow: 2.5 GPM ~ 5.5 GPM Water pressure: 0.3 MPA ~ 1 MPA

Water pipe lines: 3/4 inch water pipes for the hot and cold water mixer

inlet, the others are 1/2 inch