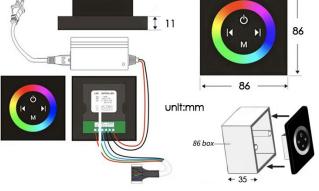

## **Touch Panel Control** MANUAL MODE Turn On/Off Control M Auto mode setting AUTO MODE Set the speed of color change, fast/slow

Water Pressure: 0.3-0.5MPA Shower Flow Rate: 9-25L/min

All dimensions and specifications are nominal and may vary. Use actual products for accuracy in critical situations.