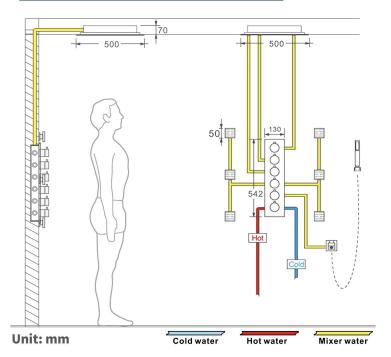

Shower Head Mounting: Flush on ceiling

Hand Spray Hose: 59 inch Water flow: 2.5 GPM ~ 5.5 GPM Water pressure: 0.3 MPA ~ 1 MPA

Water pipe lines: 3/4 inch water pipes for the hot and cold water mixer

inlet, the others are 1/2 inch