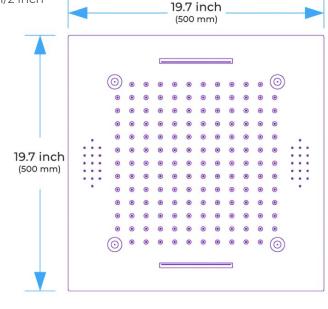

#### **Shower Head**

Shower Head 3 Functions: Waterfall, Rainfall & Mist.

Shower head size: 20 x 20 inch

Each function run all together and separately

Music and LED light work by electronic

All Metal Material: Solid Brass: Stainless Steel (top showerhead, hose)