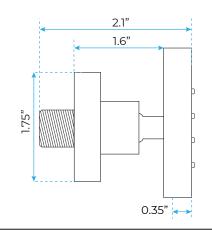

#### **Body Jet**

Thread Interface Size: G 1/2 Inch

Type: Fixed Rotatable Type

Installation Type: Wall Mounted

Material: Brass

Feature: Can rotate 360 degrees

Flow Rate: 1.5 GPM / 5.7 LPM (each Bodyspray)