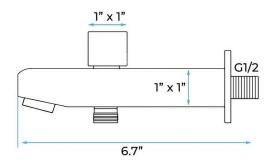

s: Stainless Steel (top showerhead, hose)

Shower Head Mounting: Flush on ceiling

Hand Spray Hose: 59 inch Water flow: 2.5 GPM ~ 5.5 GPM Water pressure: 0.3 MPA ~ 1 MPA

Water pipe lines: 3/4 inch water pipes for the hot and cold water mixer

inlet, the others are 1/2 inch

## **Touch Panel Control** MANUAL MODE Turn On/Off Control M Auto mode setting AUTO MODE Set the speed of color change, fast/slow







Water Pressure: 0.3-0.5MPA Shower Flow Rate: 9-25L/min







All dimensions and specifications are nominal and may vary. Use actual products for accuracy in critical situations.

# Fontana Showers -

#### **Shower Mixer**





#### **Hand Shower**



Product shown is only for installation display purpose

#### **Shower Mixer Connections**



Flow Rate: 2.0 GPM / 7.6 LPM

#### Spout



#### **Body Jet**





Thread Interface Size: G 1/2 Inch

Type: Fixed Rotatable Type

Installation Type: Wall Mounted

Material: Brass

Feature: Can rotate 360 degrees

Flow Rate: 1.5 GPM / 5.7 LPM (each Bodyspray)