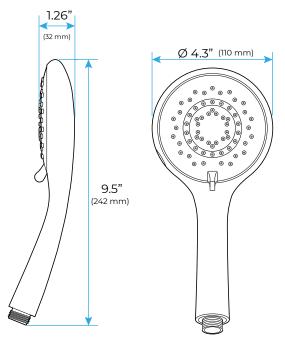

size: 20 x 20 inch

Each function run all together and separately

Music and LED light work by electronic

All Metal Material: Solid Brass: Stainless Steel (top showerhead, hose)

Shower Head Mounting: Flush on ceiling

Hand Spray Hose: 59 inch Water flow: 2.5 GPM ~ 5.5 GPM Water pressure: 0.3 MPA ~ 1 MPA

Water pipe lines: 3/4 inch water pipes for the hot and cold water mixer

inlet, the others are 1/2 inch

## **Touch Panel Control** MANUAL MODE Turn On/Off Control M Auto mode setting AUTO MODE Set the speed of color change, fast/slow







Water Pressure: 0.3-0.5MPA Shower Flow Rate: 9-25L/min







All dimensions and specifications are nominal and may vary. Use actual products for accuracy in critical situations.

# Fontana Showers -

#### **Shower Mixer**





#### **Hand Shower**



Product shown is only for installation display purpose

#### **Shower Mixer Connections**



Flow Rate: 2.0 GPM / 7.6 LPM

#### Spout



#### **Body Jet**





Thread Interface Size: G 1/2 Inch

Type: Fixed Rotatable Type

Installation Type: Wall Mounted

Material: Brass

Feature: Can rotate 360 degrees

Flow Rate: 1.5 GPM / 5.7 LPM (each Bodyspray)