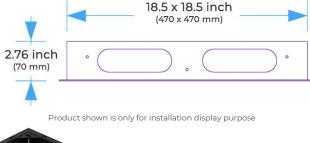

#### **Shower Head**

Shower Head 3 Functions: Waterfall, Rainfall & Mist.

Shower head size: 20 x 20 inch

Each function run all together and separately

Music and LED light work by electronic

All Metal Material: Solid Brass: Stainless Steel (top showerhead, hose)

Shower Head Mounting: Flush on ceiling

Hand Spray Hose: 59 inch Water flow: 2.5 GPM ~ 5.5 GPM Water pressure: 0.3 MPA ~ 1 MPA

Water pipe lines: 3/4 inch water pipes for the hot and cold water mixer

inlet, the others are 1/2 inch