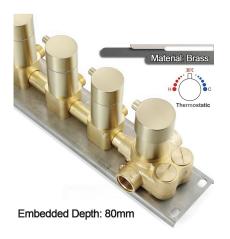

#### **Shower Mixer**

#### **Shower Mixer Connections**

Flow Rate: 2.0 GPM / 7.6 LPM